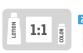

## ADDING CLEAR IN FORMULAS HELPS TO ADJUST DEPTH AND COLOR DEPOSIT **RECOMMENDED DILUTION CHART<sup>3</sup>**

| Dilution ratios   | Mixing example for Colorance Gloss Tones |
|-------------------|------------------------------------------|
| Clear + Color 1:2 | 10 ml Clear + 20 ml Gloss Tones Shade    |
| Clear + Color 1:1 | 15 ml Clear + 15 ml Gloss Tones Shade    |
| Clear + Color 2:1 | 20 ml Clear + 10 ml Gloss Tones Shade    |