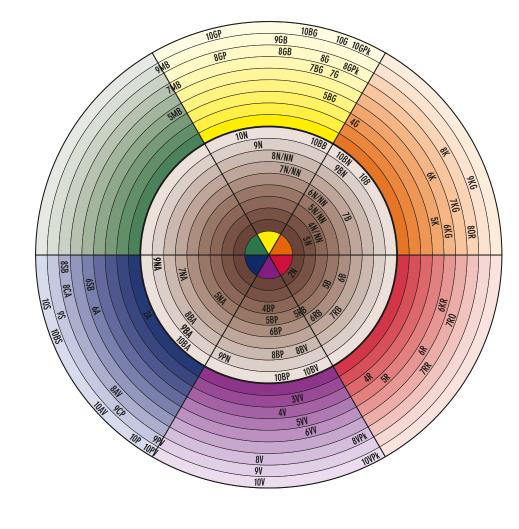

# ONE COLOR.

SO MANY SHADES.

| SHADE<br>LEVEL | DESIGNATION        |  |
|----------------|--------------------|--|
| 10             | Extra Light Blonde |  |
| 9              | Very Light Blonde  |  |
| 8              | Light Blonde       |  |
| 7              | Medium Blonde      |  |
| 6              | Dark Blonde        |  |
| 5              | Light Brown        |  |
| 4              | Medium Brown       |  |
| 3              | Dark Brown         |  |
| 2              | Black              |  |
|                |                    |  |

| LLIILKS | CHARACTERS               |  |  |
|---------|--------------------------|--|--|
| А       | Ash                      |  |  |
| В       | Brown (2-6)/Beige (7-10) |  |  |
| ВІ      | Blue                     |  |  |
| G       | Gold                     |  |  |
| K       | Copper                   |  |  |
| М       | Matte                    |  |  |
| N       | Natural                  |  |  |
| Ο       | Orange                   |  |  |
| Р       | Pearl                    |  |  |
| Pk      | Pink                     |  |  |
| R       | Red                      |  |  |
| S       | Silver                   |  |  |
|         |                          |  |  |