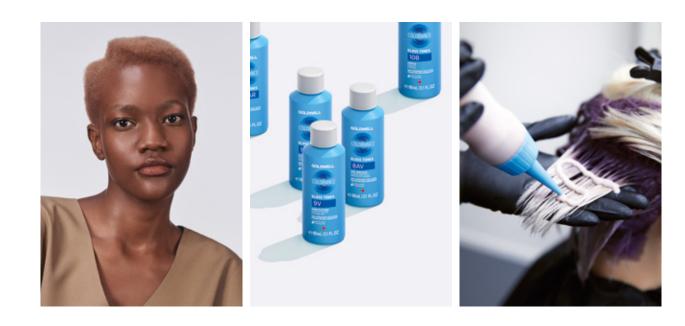

## **NEXT-LEVEL BLONDE.**

COLORANCE GLOSS TONES.

## **CLEAR AND 17 LUMINOUS AND FASHIONABLE BLONDE SHADES.**

|           | WARM    |                   |               |                  |                | COOL          |                   |       |                    |      |
|-----------|---------|-------------------|---------------|------------------|----------------|---------------|-------------------|-------|--------------------|------|
| BN        | В       | GPk               | PN            | s                | PV             | VPk           | v                 | СР    | AV                 | CLEA |
|           |         |                   |               |                  |                |               |                   |       |                    |      |
| CRÈME     | VANILLA | SPARKLING<br>ROSÉ |               | SILVER<br>GLAZE  | ICY<br>CRYSTAL | SHEER<br>ROSÉ |                   |       | VIOLET<br>TITANIUM |      |
| , 120 E   |         |                   |               |                  |                |               |                   |       |                    |      |
| CHAMPAGNE |         |                   | CAFÉ<br>LATTE | SILVER<br>LUSTRE | ICY<br>OPAL    |               | SHEER<br>PLATINUM | STEEL |                    |      |
| 0         |         |                   |               |                  |                |               |                   |       |                    |      |
|           |         | CHERRY            |               |                  |                | ROSE          | LAVENDER          |       | COOL               |      |

## SHINE INFUSING DEMI-PERMANENT LIQUID HAIR COLOR WITHOUT AMMONIA IN JUST 10 MINUTES.

- » Luminous blonde results that last 41% longer<sup>2</sup>
- » Superior shine and maximum performance
- in just 10 minutes » For all hair types and textures