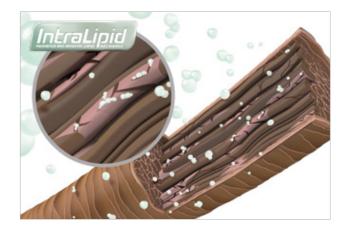

## A COLOR THAT REPAIRS?

IT'S TRUE.

With pH-balanced formula and IntraLipid Technology.

» Up to 35% more gentleness<sup>1</sup> » Regenerates up to 70% of lost lipids » Up to 5 times better combability even on damaged hair

### INTRALIPID TECHNOLOGY

Colorance with IntraLipid not only protects hair but even repairs its structure. IntraLipid Technology is a special lipid technology patented by Kao.

Perfectly colors and repairs in one step: The pH-balanced formula with integrated **IntraLipid** effectively repairs the hair structure by regenerating up to **70% of lost lipids**.